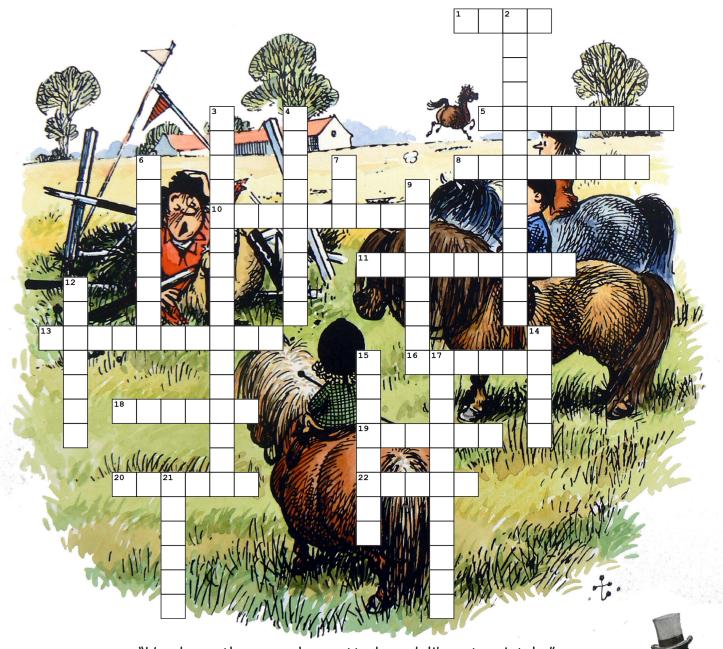

## the well. Pony Crossword No.1

"Hands up, the one who spotted my deliberate mistake"

## Across

- 1. Hair along neck (4)
- 5. Used for transport (5,3)
- 8. Some horses are this colour (8)
- 10. Always wear one of these (6,3)
- 11. A breed of horse (9)
- 13. Horse highway (10)
- 16. A horse's home (6)
- 18. Top speed on a horse or pony (6)
- 19. Name of Penelope's pony (6)
- 20. What you sit on (6)
- 22. An area for dressage (5)

## Down

- 2. Hampshire based pony breed (3,6,4)
- 3. Horse race in hometown of Thelwell (3,5,8)
- 4. Annual British equestrian event (9)
- 6. Famous pony cartoonist (8)
- 7. Keeps them warm and dry (3)
- 9. A place for your feet (8)
- 12. Fits shoes (7)
- 14. Used for steering (5)
- 15. A riding event for young riders (8)
- 17. Bristish association for young riders (3,4,4)
- 21. Circular markings, most often on grays (6)

SEE THE ANSWERS @ WWW.COUNTRYSIDEGREETINGS.CO.UK

© The Thelwell Estate 2020