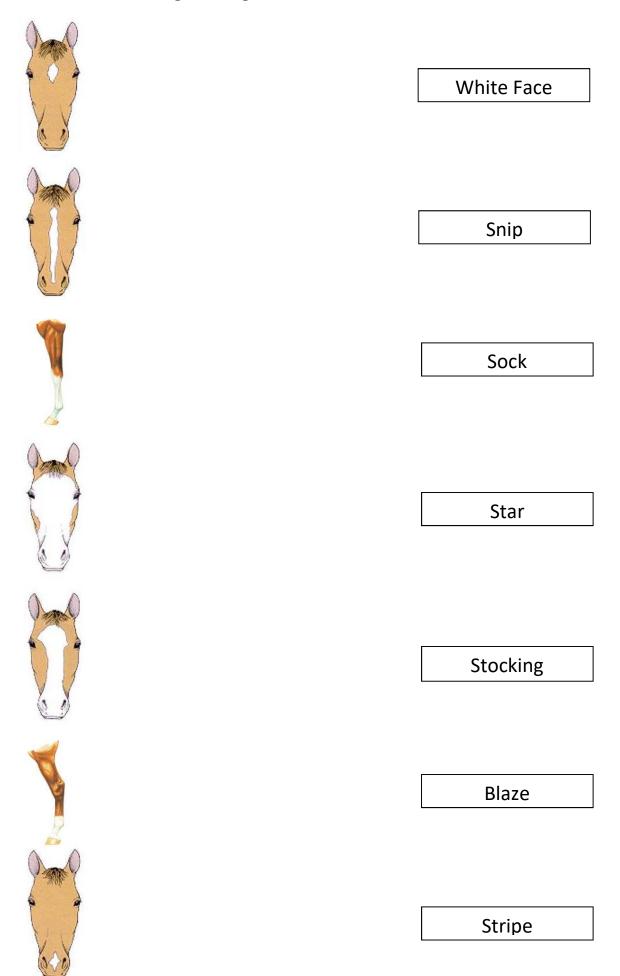

## 7. Connect the face and leg markings to the correct name

Page 4 of 4 - © Severnvale Equestrian Centre, Tidenham, Chepstow Monmouthshire NP16 7LL