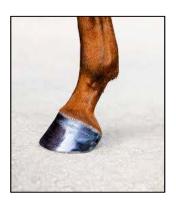

|          | e how to a     |             |              |             |          |     |  |
|----------|----------------|-------------|--------------|-------------|----------|-----|--|
| •        | ww.youtube.co  |             |              |             | tion     |     |  |
| accining | the above vide | eo may neip | you to arist | ver the que | stion.   |     |  |
|          |                |             |              |             |          |     |  |
|          |                |             |              |             |          |     |  |
|          |                |             |              |             |          |     |  |
|          |                |             |              |             |          |     |  |
|          |                |             |              |             |          |     |  |
|          |                |             |              |             |          |     |  |
|          |                |             |              |             |          |     |  |
|          |                |             |              |             |          |     |  |
|          |                |             |              |             |          |     |  |
|          |                |             |              |             |          |     |  |
| /hat is  | s the differ   | ence betw   | een a sh     | od and u    | nshod fo | ot? |  |
|          |                |             |              |             |          |     |  |
|          |                |             |              |             |          |     |  |

## 10. Identify which feet are shod and which are unshod

Write the answer in the box below each picture.