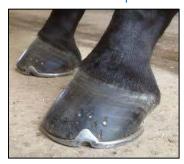

|          | e how to a     |             |              |             |          |     |  |
|----------|----------------|-------------|--------------|-------------|----------|-----|--|
| •        | ww.youtube.co  |             |              |             | tion     |     |  |
| accining | the above vide | eo may neip | you to arist | ver the que | stion.   |     |  |
|          |                |             |              |             |          |     |  |
|          |                |             |              |             |          |     |  |
|          |                |             |              |             |          |     |  |
|          |                |             |              |             |          |     |  |
|          |                |             |              |             |          |     |  |
|          |                |             |              |             |          |     |  |
|          |                |             |              |             |          |     |  |
|          |                |             |              |             |          |     |  |
|          |                |             |              |             |          |     |  |
|          |                |             |              |             |          |     |  |
| /hat is  | s the differ   | ence betw   | een a sh     | od and u    | nshod fo | ot? |  |
|          |                |             |              |             |          |     |  |
|          |                |             |              |             |          |     |  |

## 10. Identify which feet are shod and which are unshod

Write the answer in the box below each picture.