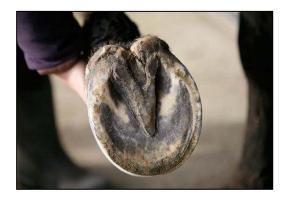

## 1. Label the parts of the hoof

Connect the name to correct part of hoof.

https://www.epauk.org/about-equine-podiatry/articles/hoof-anatomy-a-beginners-guide/ Check out the above link for some help answering the question.

## 10. Identify which feet are shod and which are unshod

Write the answer in the box below each picture.