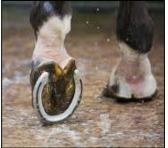

## 10. Identify which feet are shod and which are unshod

Write the answer in the box below each picture.