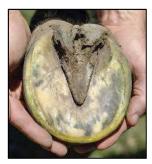

## 1. Label the parts of the hoof

Connect the name to correct part of hoof.

https://www.epauk.org/about-equine-podiatry/articles/hoof-anatomy-a-beginners-guide/ Check out the above link for some help answering the question.

## 10. Identify which feet are shod and which are unshod

Write the answer in the box below each picture.