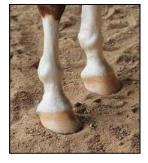

## 10. Identify which feet are shod and which are unshod

Write the answer in the box below each picture.